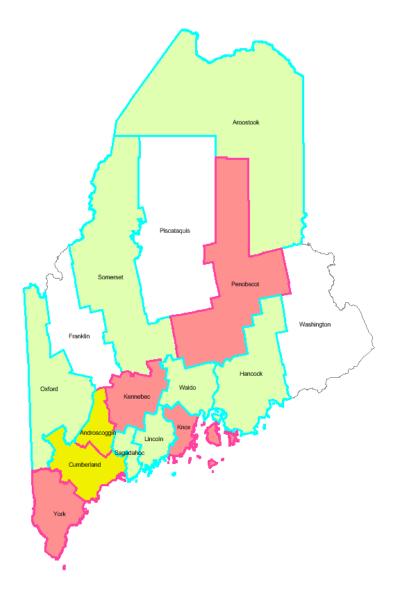

#### **Maine Market Highlights**

NEW HMO and DSNP expansion in 7 counties: Aroostook, Hancock, Lincoln, Oxford, Sagadahoc, Somerset & Waldo counties

Anthem BCBS offers the broadest product portfolio in the state, including HMO, HMO-POS, LPPO and DSNP, unmatched by any competitor in Maine. Our competitive plan offers excellent benefits and providers your clients request.

#### **Maine 2019 Service Area**

|                                                                     | Anthem MediBlue Plus (HMO)<br>H8432-031-001                                                              | Anthem MediBlue Plus (HMO)<br>H8432-031-002       |  |
|---------------------------------------------------------------------|----------------------------------------------------------------------------------------------------------|---------------------------------------------------|--|
| Service Area                                                        | Androscoggin, Aroostook, Cumberland, Hancock,<br>Kennebec, Knox, Lincoln, Oxford, Sagadahoc, Waldo, York | Penobscot, Somerset                               |  |
| Monthly Premium                                                     | \$0                                                                                                      | \$47                                              |  |
| Max Out-of-Pocket                                                   | \$6,700                                                                                                  | \$6,700                                           |  |
| Primary Care Physician                                              | \$5 copay                                                                                                | \$5 copay                                         |  |
| Specialist                                                          | \$45 copay                                                                                               | \$40 copay                                        |  |
| Inpatient Hospital                                                  | \$372 copay (5 days)                                                                                     | \$372 copay (5 days)                              |  |
| Rx Copays<br>(preferred cost shares)<br>T1 / T2 / T3 / T4 / T5 / T6 | \$4 / \$7 / \$42 / \$95 / 25% / \$0                                                                      | <b>\$4 / \$7 / \$42 / \$95 /</b> 25% <b>/ \$0</b> |  |
| Rx Deductible                                                       | \$405 (Tiers 3-5)                                                                                        | \$405 (Tiers 3-5)                                 |  |

|                                                                     | Anthem MediBlue Choice (HMO-POS)<br>H8432-005   | Anthem MediBlue Choice (HMO-POS)<br>H8432-006 |  |
|---------------------------------------------------------------------|-------------------------------------------------|-----------------------------------------------|--|
| Service Area                                                        | Androscoggin, Cumberland, Kennebec, Knox, York  | Penobscot                                     |  |
| Monthly Premium                                                     | \$22 \$69                                       |                                               |  |
| Max Out-of-Pocket                                                   | \$5,500 INN<br>\$8,500 IN/OON                   |                                               |  |
| Primary Care Physician                                              | \$0 copay INN<br>30% coinsurance OON            | \$0 copay INN<br>40% coinsurance OON          |  |
| Specialist                                                          | \$40 copay INN<br>30% coinsurance OON           | \$35 copay INN<br>40% coinsurance OON         |  |
| Inpatient Hospital                                                  | \$350 copay (5 days) INN<br>40% coinsurance OON |                                               |  |
| Rx Copays<br>(preferred cost shares)<br>T1 / T2 / T3 / T4 / T5 / T6 | \$4 / \$10 / \$42 / \$95 / 26% / \$0            | \$4 / \$10 / \$42 / \$95 / 28% / \$0          |  |
| Rx Deductible                                                       | \$325 (Tiers 2-5)                               | \$250 (Tiers 2-5)                             |  |

|                                    | Anthem MediBlue Dual Advantage (HMO SNP) H8432-002                                                                         |  |  |
|------------------------------------|----------------------------------------------------------------------------------------------------------------------------|--|--|
| Service Area                       | Androscoggin, Aroostook, Cumberland, Hancock, Kennebec, Knox, Lincoln, Oxford, Penobscot, Sagadahoc, Somerset, Waldo, York |  |  |
| Monthly Premium                    | \$0                                                                                                                        |  |  |
| Routine Preventive Dental          | N/A                                                                                                                        |  |  |
| Routine Eye exam/ Eyewear          | \$0 copay for 1 exam<br>\$100 for hardware                                                                                 |  |  |
| Routine Hearing Exams/Hearing Aids | \$0 copay for 1 hearing exam<br>\$1,000 hearing aid limit per year                                                         |  |  |
| Over the Counter (OTC)             | \$60 per quarter                                                                                                           |  |  |
| Transportation                     | 24 one-way trips (Trips are limited to 60 miles)                                                                           |  |  |
| Live Health Online                 | Covered                                                                                                                    |  |  |
| Fitness                            | SilverSneakers®                                                                                                            |  |  |