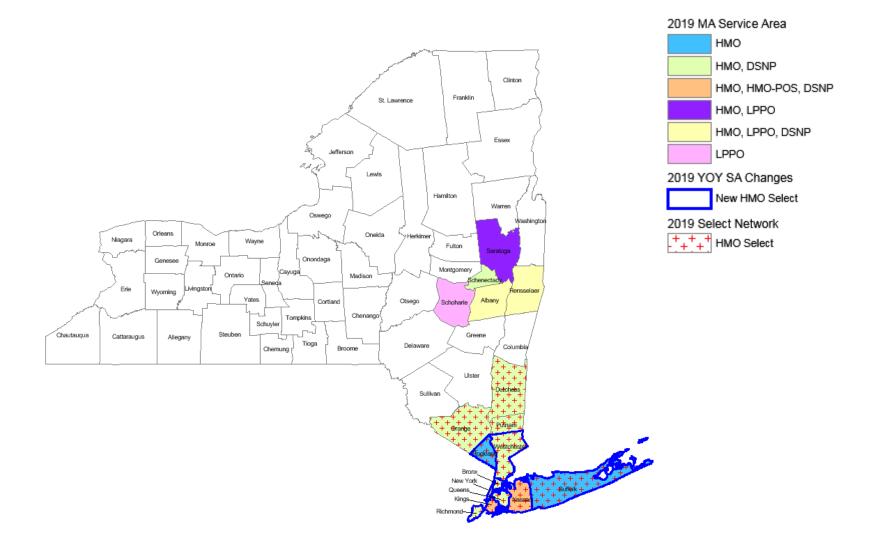

#### **New York 2019 Service Area**

|                                                                 | Empire MediBlue Select (HMO) H8432-027                                       |  |
|-----------------------------------------------------------------|------------------------------------------------------------------------------|--|
| Service Area                                                    | Bronx, Kings, New York, Queens, Richmond                                     |  |
| Monthly Premium                                                 | \$0                                                                          |  |
| Max Out-of-Pocket                                               | \$6,400                                                                      |  |
| Primary Care Physician                                          | \$10 copay                                                                   |  |
| Specialist                                                      | \$40 copay                                                                   |  |
| Inpatient Hospital                                              | \$335 copay (4 days)                                                         |  |
| Rx Copays<br>(preferred cost shares)<br>T1 / T2/ T3/ T4/ T5/ T6 | \$3 / \$15 / \$42 / \$94 / 26% / \$0<br>(Erectile Dysfunction drugs covered) |  |
| Rx Deductible                                                   | \$350 (Tiers 2-5)                                                            |  |