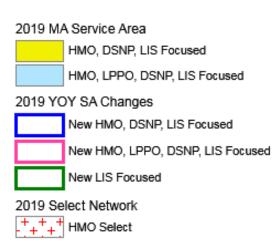

#### **Ohio Market Highlights**

Our *HMO and DSNP plans are expanding into 21 new counties*, and will be offered in all major Ohio markets (87 out of 88 counties). HMO and DSNP plans have improvements on key benefits for 2018. Additionally, *LPPO is expanding into 2 additional counties* (68 out of 88 counties)

#### **Ohio 2019 Service Area**

#### NOTE: RPPO plans available in all counties

|                                                                     | Anthem MediBlue (HMO)<br>H3655-040                                                                                                                                                                                                                                                                                                                                                                                                                                                                                                                                                                                                                                                                                                                                                                     |  |
|---------------------------------------------------------------------|--------------------------------------------------------------------------------------------------------------------------------------------------------------------------------------------------------------------------------------------------------------------------------------------------------------------------------------------------------------------------------------------------------------------------------------------------------------------------------------------------------------------------------------------------------------------------------------------------------------------------------------------------------------------------------------------------------------------------------------------------------------------------------------------------------|--|
| Service Area                                                        | <ul> <li>Adams, Allen, Ashland, Ashtabula, Athens, Auglaize, Belmont, Brown, Butler, Carroll, Champaign, Clark, Clermont, Clinton, Columbiana, Coshocton, Crawford, Cuyahoga, Darke, Defiance, Delaware, Erie, Fairfield, Fayette, Franklin, Fulton, Gallia, Geauga, Greene, Guernsey, Hamilton, Hancock, Hardin, Harrison, Henry, Highland, Hocking, Holmes, Huron, Jackson, Jefferson, Lake, Lawrence, Licking, Logan, Lorain, Lucas, Madison, Mahoning, Marion, Medina, Meigs, Mercer, Miami, Montgomery, Monroe, Morgan, Morrow, Muskingum, Noble, Ottawa, Paulding, Perry, Pickaway, Pike, Portage, Preble, Putnam, Richland, Ross, Sandusky, Scioto, Seneca, Shelby, Stark, Summit, Trumbull, Tuscarawas, Union, Van Wert, Vinton, Warren, Washington, Wayne, Williams, Wood, Wyandot</li> </ul> |  |
| Monthly Premium                                                     | \$0                                                                                                                                                                                                                                                                                                                                                                                                                                                                                                                                                                                                                                                                                                                                                                                                    |  |
| Max Out-of-Pocket                                                   | \$4,900                                                                                                                                                                                                                                                                                                                                                                                                                                                                                                                                                                                                                                                                                                                                                                                                |  |
| Primary Care Physician                                              | \$5                                                                                                                                                                                                                                                                                                                                                                                                                                                                                                                                                                                                                                                                                                                                                                                                    |  |
| Specialist                                                          | \$40                                                                                                                                                                                                                                                                                                                                                                                                                                                                                                                                                                                                                                                                                                                                                                                                   |  |
| Inpatient Hospital                                                  | \$295 (6 days)                                                                                                                                                                                                                                                                                                                                                                                                                                                                                                                                                                                                                                                                                                                                                                                         |  |
| Rx Copays<br>(preferred cost shares)<br>T1 / T2 / T3 / T4 / T5 / T6 | \$4 / \$10 / \$42 / \$95 / 33% / \$0<br>90 day mail-order savings on certain tiers                                                                                                                                                                                                                                                                                                                                                                                                                                                                                                                                                                                                                                                                                                                     |  |
| Rx Deductible                                                       | \$0                                                                                                                                                                                                                                                                                                                                                                                                                                                                                                                                                                                                                                                                                                                                                                                                    |  |