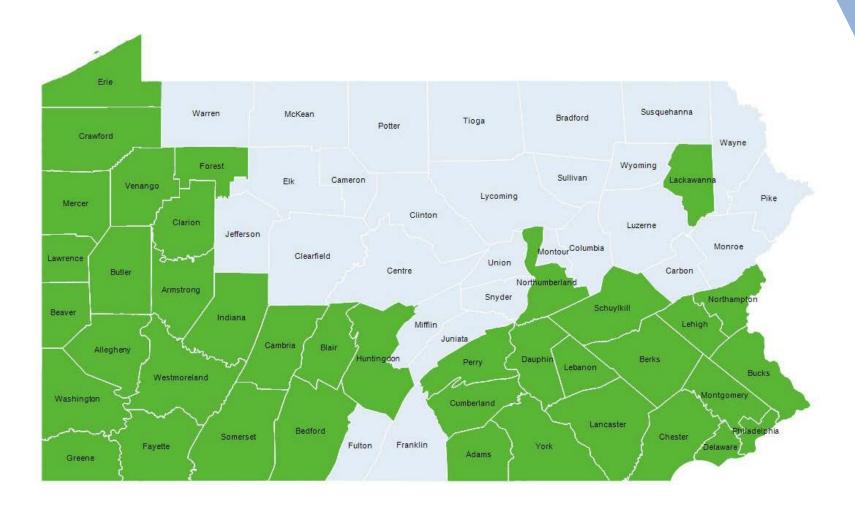

## Pennsylvania Service Area

#### **39 Total Counties**

#### Pennsylvania MAPD Select and Value Plans

## **Pennsylvania Counties**

| County     | County         |
|------------|----------------|
| Adams      | Indiana        |
| Allegheny  | Lackawanna     |
| Armstrong  | Lancaster      |
| Beaver     | Lawrence       |
| Bedford    | Lebanon        |
| Berks      | Lehigh         |
| Blair      | Mercer         |
| Bucks*     | Montgomery     |
| Butler     | Northampton    |
| Cambria    | Northumberland |
| Chester    | Perry          |
| Clarion    | Philadelphia*  |
| Crawford   | Schuylkill     |
| Cumberland | Somerset       |
| Dauphin    | Venango        |
| Delaware*  | Washington     |
| Erie       | Westmoreland   |
| Fayette    | York           |
| Forest     |                |
| Greene     |                |
| Huntingdon |                |