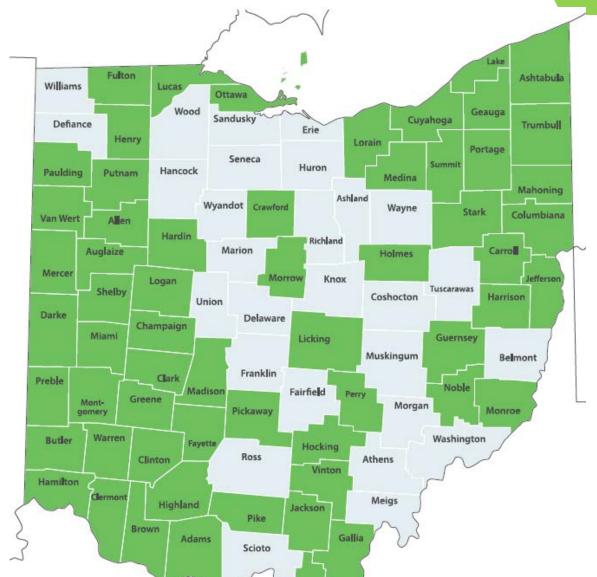

#### **Ohio Service Area**

#### **59 Counties**

### **Ohio Counties**

| County    | County                                                                                                                                           |
|-----------|--------------------------------------------------------------------------------------------------------------------------------------------------|
| Hamilton  | Monroe                                                                                                                                           |
| Hardin    | Montgomery                                                                                                                                       |
| Harrison  | Morrow                                                                                                                                           |
| Henry     | Noble                                                                                                                                            |
| Highland  | Ottawa                                                                                                                                           |
| Hocking   | Paulding                                                                                                                                         |
| Holmes    | Perry                                                                                                                                            |
| Jackson   | Pickaway                                                                                                                                         |
| Jefferson | Pike                                                                                                                                             |
| Lake      | Portage                                                                                                                                          |
| Lawrence  | Preble                                                                                                                                           |
| Licking   | Putnam                                                                                                                                           |
| Logan     | Shelby                                                                                                                                           |
| Lorain    | Stark                                                                                                                                            |
| Lucas     | Summit                                                                                                                                           |
| Madison   | Trumbull                                                                                                                                         |
| Mahoning  | Van Wert                                                                                                                                         |
| Medina    | Vinton                                                                                                                                           |
| Mercer    | Warren                                                                                                                                           |
| Miami     |                                                                                                                                                  |
|           | Hamilton Hardin Harrison Henry Highland Hocking Holmes Jackson Jefferson Lake Lawrence Licking Logan Lorain Lucas Madison Mahoning Medina Mercer |