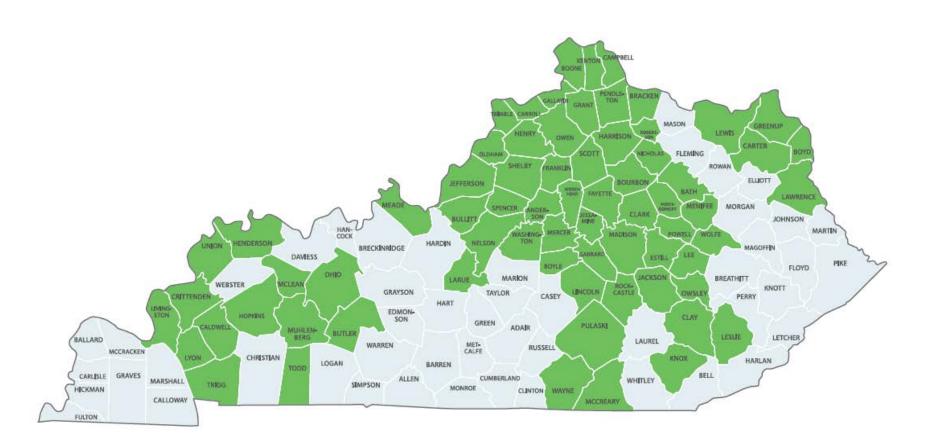

## **Kentucky Service Area**

#### **70 Counties**

## **Kentucky Counties**

| County     | County     | County     |
|------------|------------|------------|
| Anderson   | Henderson  | Nicholas   |
| Bath       | Henry      | Ohio       |
| Boone      | Hopkins    | Oldham     |
| Bourbon    | Jackson    | Owen       |
| Boyd       | Jefferson  | Owsley     |
| Boyle      | Jessamine  | Pendleton  |
| Bracken    | Kenton     | Powell     |
| Bullitt    | Knox       | Pulaski    |
| Butler     | Laurel     | Robertson  |
| Caldwell   | Lawrence   | Rockcastle |
| Campbell   | Lee        | Scott      |
| Carroll    | Leslie     | Shelby     |
| Carter     | Lewis      | Spencer    |
| Clark      | Lincoln    | Todd       |
| Clay       | Lyon       | Trigg      |
| Crittenden | Madison    | Trimble    |
| Estill     | McCreary   | Union      |
| Fayette    | McLean     | Washington |
| Franklin   | Meade      | Wayne      |
| Gallatin   | Menifee    | Webster    |
| Garrard    | Mercer     | Wolfe      |
| Grant      | Montgomery | Woodford   |
| Greenup    | Muhlenberg |            |
| Harrison   | Nelson     |            |