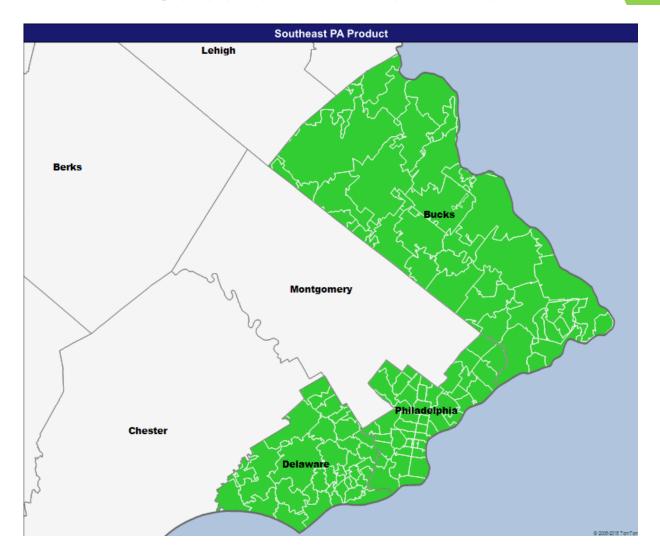

## Pennsylvania Service Area

#### **39 Total Counties**

#### Pennsylvania MAPD Select and Value Plans

<sup>\*</sup>Three county service area for the MAPD Select and Value plans.