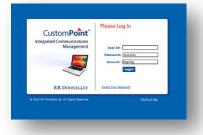

#### To begin, log into https://custompoint.rrd.com

- > Enter your User ID which is your Agent Number, Writing Number, or Agency ID (i.e. "B123456")
- Your NEW Password is Health1! (Exclamation point after the "1" and password is case sensitive)

> Then enter hspring (not case sensitive) in the Account field and click Login

**NOTE:** Do not use your browser's **ID** buttons. If you need to go back, use the navigation prompts available on most pages throughout the site, or select the CATALOGS pulldown menu and begin again. You can also select the "home" button to start a new order.