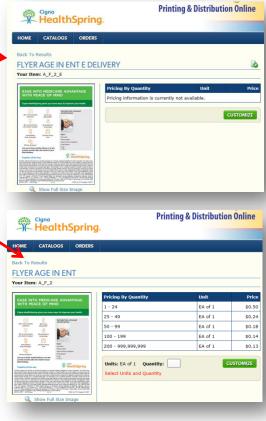

### **STEP 3**

A list of items appears in the center window – depending on how you have set up your preferences, the list of items will appear as either icons, table or text – to change the view, click on each one > For this example, let's choose Flyer Age In Ent E Delivery

# IF YOU CHOSE E-DELIVERY IN STEP 2, the document will appear on your screen

- $\ensuremath{\mathsf{\mathcal{S}}}$  ) Click on  $\ensuremath{\mathsf{Customize}}$  , complete each field, then click  $\ensuremath{\mathsf{Next}}$
- > Review the proof (by clicking on the image) if correct
- click Ad to Cart and PROCEED TO STEP 5
- IF YOU CHOSE PRINT IN STEP 2, the pricing table and

#### quantity you want will appear on your screen

- > Enter the quantity and click on Customize
- › Complete each field and then click on Next
- > Review the proof (by clicking on the image) if correct
- click Ad to Cart and PROCEED TO STEP 5