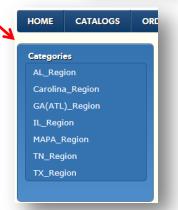

#### STEP 2

Mouse over Catalogs and in the dropdown, select Sales Materials

- > In the blue banner on the left, choose Lock In or AEP appropriately
- > Select your state or region from the list that appears
- > For this example we'll click the region category
- TN\_Region and then the document Sales\_Kit\_Book