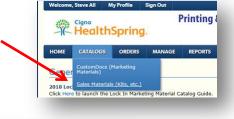

#### STEP 2

Mouse over Catalogs and in the dropdown, select Sales Materials

- > In the blue banner on the left, choose Lock In or AEP appropriately
- > Select your state or region from the list that appears
- > For this example we'll click the region category
- TN\_Region and then the document Sales\_Kit\_Book