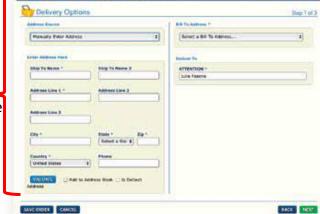

# **STEP 6**

When the **Delivery Options** screen appears, click the **Your Personal Address Book** – drop-down and select **Manually Enter Address** 

## STEP 7

Then enter the Ship To Name, Company Name (which goes in the Ship To Name 2 box) and Address in the fields listed > Choose the Bill To Address from the dropdown menu (even if there is no charge) and complete the Attention line > At the bottom, click Validate and then Add to Address Book to skip this step in the future. > Now click Next